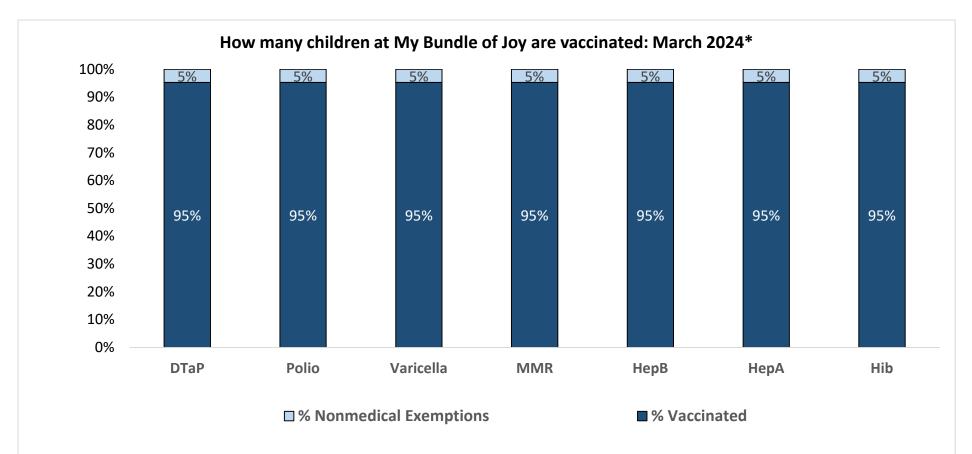

Number of children at the school\*\*:

Percent of children with no immunization or exemption record:

Percent of children with a medical exemption for one or more vaccine(s):

0%

<sup>\*</sup> These numbers may not total 100% if some children have medical exemptions, or are incomplete or in process with immunizations but do not need an exemption because they are on schedule.

<sup>\*\*</sup>There is/are also 32 child(ren) 18 months of age or younger who are not required to be finished with their pre-school vaccines because of their age.